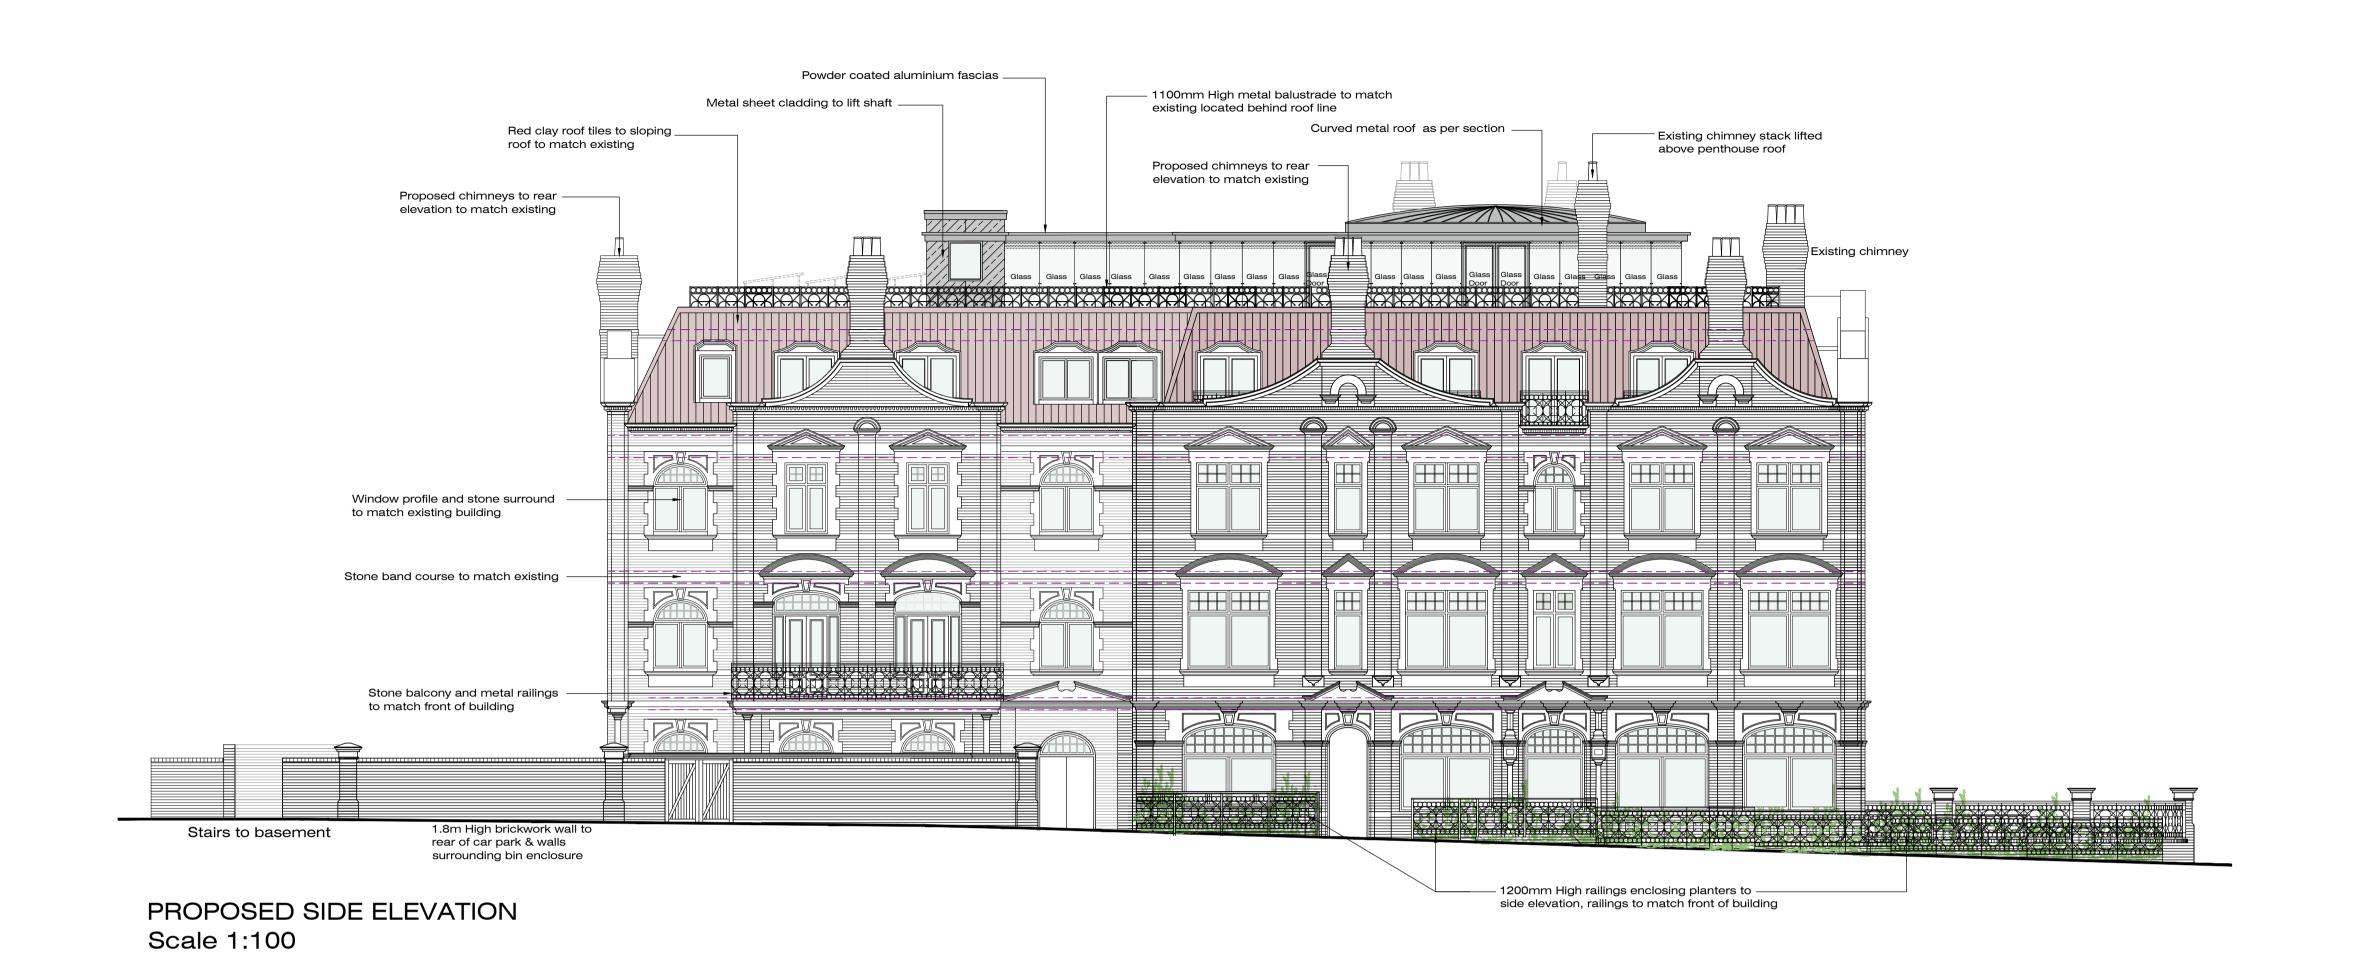

Existing chimney stack lifted Existing chimney stack lifted above penthouse roof above penthouse roof - Powder coated aluminium fascias — Metal sheet cladding to lift shaft Curved metal roof as per section Brick chimney to match front elevation -– 1100mm High metal balustrade to match existing located behind roof line Brick chimney to match front elevation - Red clay roof tiles to sloping roof to match existing - Window profile & stone surround to match existing building \_\_\_\_\_\_ Stone door surround -- Window profile & stone surround to match existing to match existing building Stone band course to match existing building Brick piers to match existing with metal railing between piers — —Stone band course above undercroft parking – Timber door to cycle store Timber door to bin store Undercroft Parking